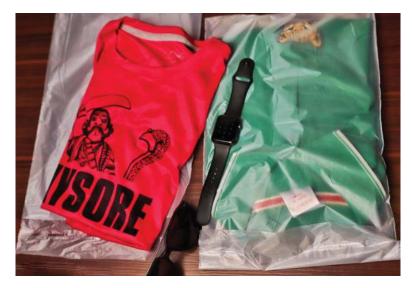

## **Courier Bags**

Applications Courier purposes Bubble wrap bag

#### Technical Data

Multi-layered extrusion film Revolution sealing technology Superior weight carrying capacity

Vc/comp- 1806

Applications Garments

Technical Data Highly transluscent film Excellent gloss and sealing Available in customised thickness and sizes