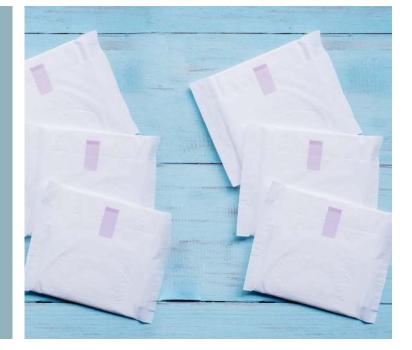

## Sanitary Disposable Bags

### Applications

Sanitary pads Slippers and flip-flops

#### Technical Data

Extruded film Both sides sealable and printable Available in customised thickness and sizes