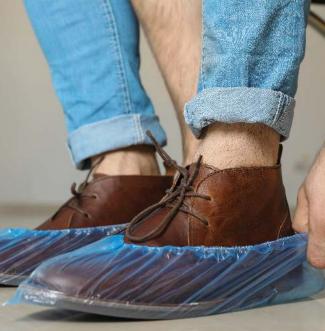

## Hygiene Shoe Cover

Technical Data Hospitals, Hotels, Safe and hygiene areas

#### Applications

Both sides sealable and printable Multi-level extruded Available in customised thickness and sizes COF-Available