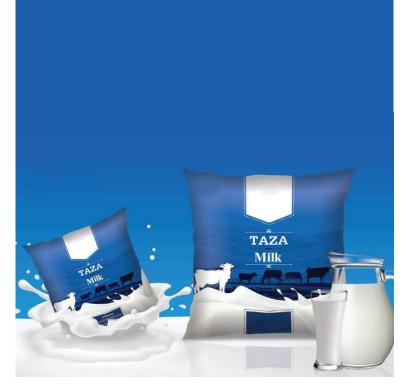

## Dairy Packaging

Applications Milk Packaging

#### Technical Data

Excellent pressurized packaging FFS adaptable customized rolls High tensile strength Impact characteristic similar to plastic