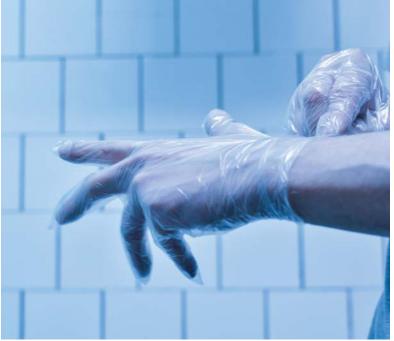

## Hygiene Hand Gloves

#### **Applications**

Hospitals Hotels Restaurants Beauty parlours and Salons

#### **Technical Data**

Both sides sealable and printable Multi-level extruded Available in customised thickness and sizes COF-Available